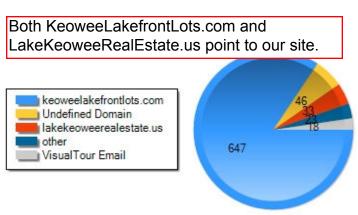

Total Views: 767 \*

<sup>\*</sup> Total Views may be larger than the sum of monthly or weekly views if the originating website could not be determined.