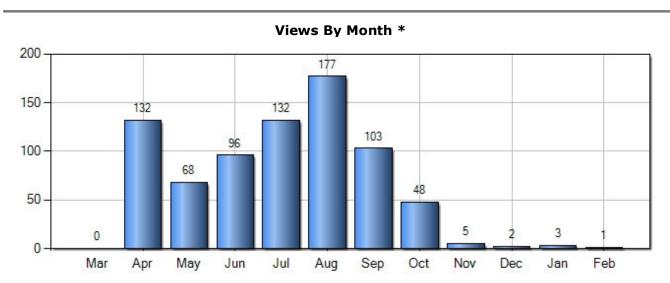

Total Views: 767 \*

<sup>\*</sup> Total Views may be larger than the sum of monthly or weekly views if the originating website could not be determined.