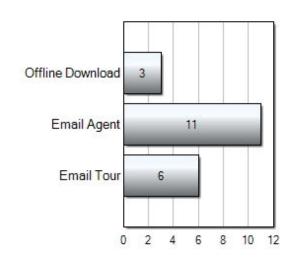

Subject: Tour View Report - 02/19/2013

From: "Carol Patterson" <carol\_lakekeowee@yahoo.com>

Date: 2/19/2013 9:01 PM

To: "drpatt@gmail.com" <drpatt@gmail.com>

This tour view report was sent to you by Carol Patterson.

## VisualTour Activity Report - 2/19/2013



Keowee Waterfront Point Home 3848 Walhalla Hwy. Six Mile, SC Tour ID: 0274-1519

MLS #: 20130644



Presented By
Carol Patterson
Keller Williams Realty Seneca
864-293-2853
carol\_lakekeowee@yahoo.com
http://lakekeoweerealestate.us





Total Views: 767 \*



<sup>\*</sup> Total Views may be larger than the sum of monthly or weekly views if the originating website could not be determined.